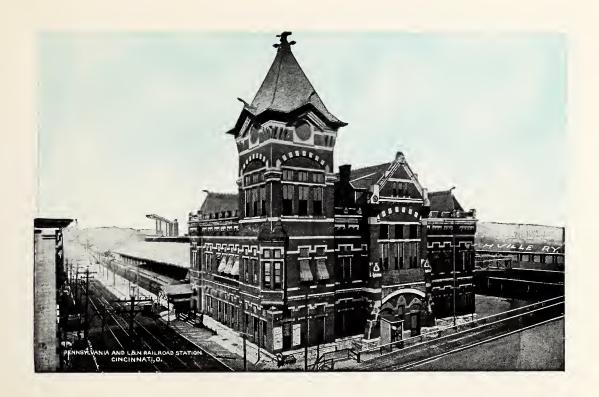

Fernbank Dam, near Cincinnati, O.
Showing Locks (on left) with Upper Gate Closed and Water Passing over Wickets

Chester Park, Cincinnati, O.

Suspension Bridge from Mouth of Licking River, Cincinnati, O.